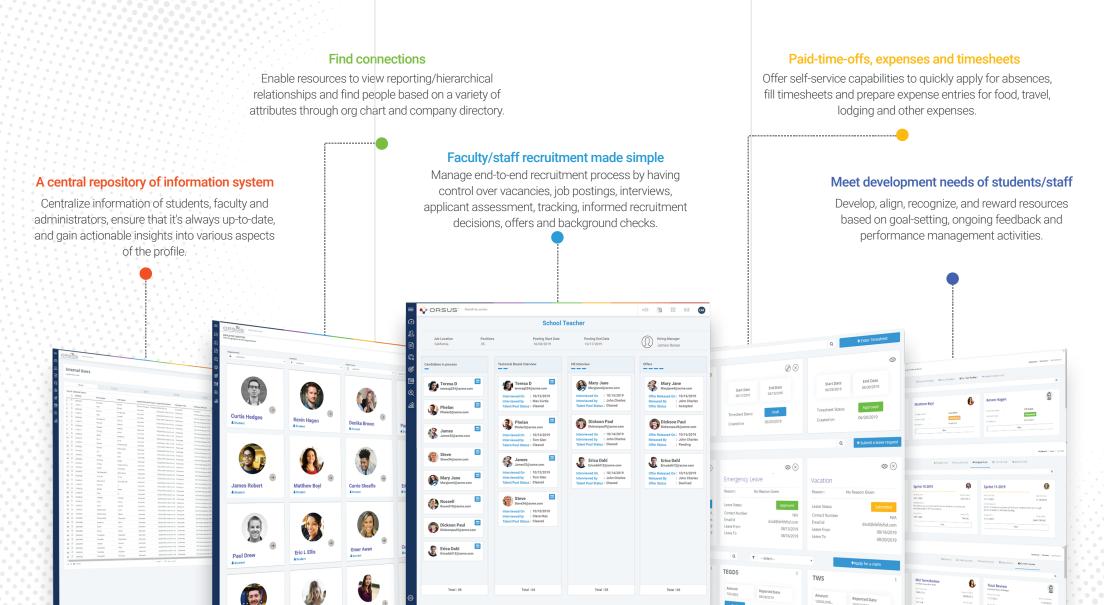

## Student, Faculty & Administrator Lifecycle

Simplify entire lifecycle from onboarding, grade change, to offboarding with flexibility & control to better manage activities.

### Simplified Administration

Get a high degree of customization to define your administrative demands that can suits your needs, including departments, cost centres, schools, regions and reporting relationships

## Skills & Certification Management

Govern teacher certifications and their related programs, address the unique challenges of skills-based routing and provide administrative control over a variety of roles in the entire school district or an individual school

### Performance Management

Engage every member with one-on-one feedback they need to excel, assign performance and development goals and drive professional development plans.

Reduction in Onboarding time