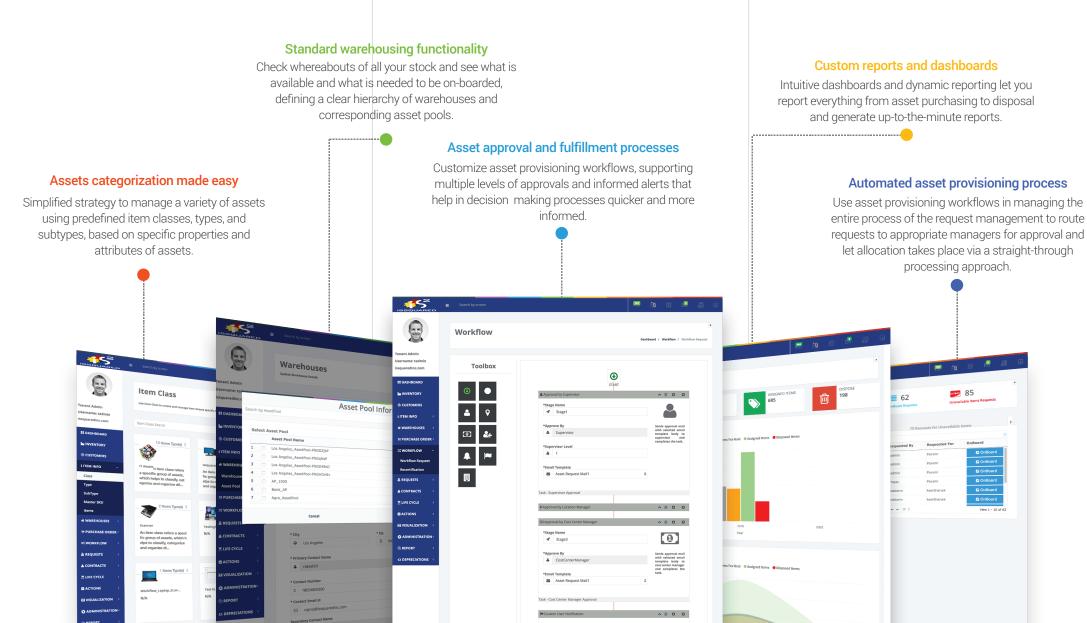

### CONSOLIDATED REPOSITORY

Maintain an accurate inventory of a variety of assets, gaining the visibility into assets' location, and availability through asset grouping and warehousing functionality.

### STREAMLINED CONTRACTS

Organize the information about contracts including maintenance service terms, insurance, warranty and their documents and get a clear view of upcoming renewals, cost distributions, and contractual risks.

# MANAGED ASSET LIFECYCLE

Reduce the operational and maintenance cost of assets throughout the entire lifecycle and get a complete picture of what assets you have in your environment, where they are, how they are used, who has what, and how they are performing.

# **DEPRECIATION FORECASTS**

Precisely generate depreciation schedules of assets with automated calculations and multiple depreciation methods, aggregate depreciation expenses, and consolidate with yearend financial reports.