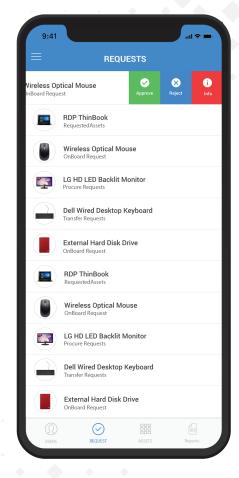

# MANAGED ASSET LIFECYCLE

Reduce the operational and maintenance cost of assets throughout the entire lifecycle and get a complete picture of what assets you have in your environment, where they are, how they are used, who has what, and how they are performing.